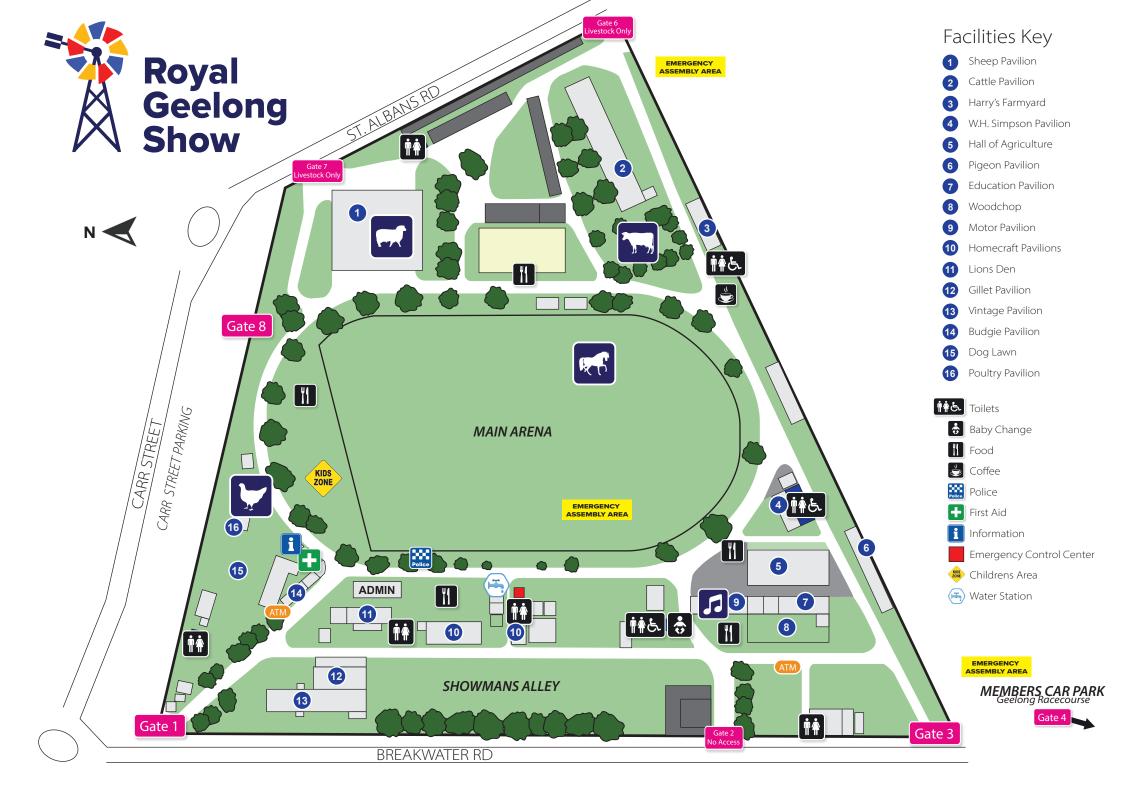

ZONE                 |
| The Planetary Walk                           | 9.30am - 5.00pm   | ASTRONOMICAL SOCIETY SHED |
| Luna Studio - Make a Recycled Headdress      | 10.00am - 1.00pm  |                           |
| Hula Hoop Playspace                          | 1.30pm - 2.30pm   |                           |
| Circus Playspace                             | 3.00pm - 4.00pm   |                           |
| , ,                                          | 10.00am           | KID ZONE                  |
| Larissa Imaginarium Project                  | 11.00am           |                           |
|                                              | 12.00pm           |                           |
|                                              | 1.00pm            |                           |



# Thank you to our Major Sponsors

### **PLATINUM**



### **GOLD**















## **SILVER**







# **BRONZE**